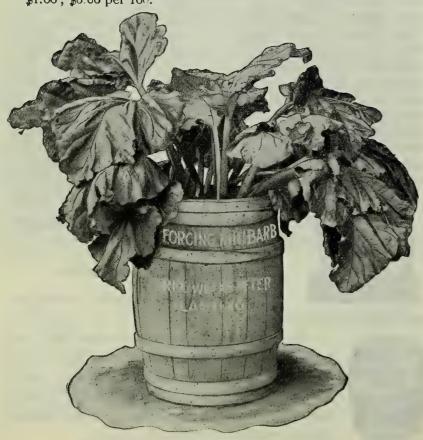

is as readily obtainable in winter as well as spring. The clumps which should be at least four years' old should be planted in good garden soil in a cool cellar, preferably as dark as possible. Where practicable, a barrel or a peach basket, either without a bottom, should be placed over each root to draw the top up. Does extra well under greenhouse benches. Place the roots as close as possible. When spring approaches and rhubarb is obtainable out doors the clumps may be planted out for use another season. The roots should always be subjected to a slight frost before planting indoors. We offer large clumps of the Victoria variety, 20c. each (not mailable); \$2.00 per doz.; 25 for \$3.75; \$13.50 per 100.

One Year Old Rhubarb for out-door planting, 10c. each; doz., \$1.00; \$6.00 per 100.





Forcing Tomato-Comet

### TOMATOES Adapted for Forcing

|                                         |     | Ρ.  | kt. | ½ oz. | Oz.  |
|-----------------------------------------|-----|-----|-----|-------|------|
| Best of All (Sutton's) in original Pkts |     |     |     |       |      |
| Crackerjack (Michell's)                 | •., |     | .20 | .60   | 1.00 |
| Comet                                   |     | . • | .15 | .50   | .80  |
| Eclipse (Sutton's) in original Pkts     |     |     |     |       |      |
| Lorillard                               |     |     | .Io | .15   | .30  |
| Mayflower                               |     |     | .ro | .15   | .25  |
| Stone (Private Stock)                   |     |     |     |       |      |
| ·                                       |